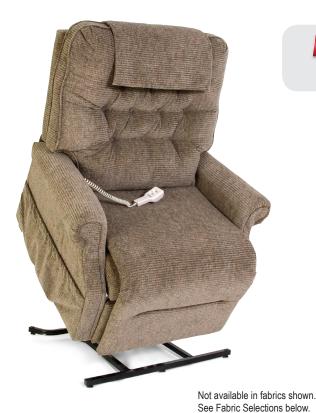

# LC-358XL Lift Chair

# **Comfort and Style at a Great Value**

Comfort and style complement one another perfectly in the LC-358XL from Pride® Lift Chairs. With an array of plush fabrics to fit any décor and a superior design that provides exceptional strength, the LC-358XL Lift Chair delivers style and durability that will last for years to come. Plus, the LC-358XL offers numerous standard features including a 500 lbs. weight capacity, superb comfort and quiet and smooth performance, all at a great value.

# **SPECIFICATIONS**

|                      | LC-358XL          |  |
|----------------------|-------------------|--|
| Seat-To-Floor:       | 51 cm (20")       |  |
| Seat Depth:          | 56 cm (22")       |  |
| Seat Width:          | 66 cm (26")       |  |
| Top of Back to Seat: | 74 cm (29")       |  |
| Weight Capacity:     | 227 kg (500 lbs.) |  |
| Back Style:          | Button-back       |  |