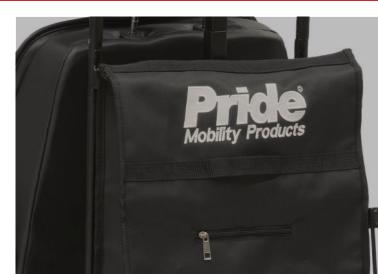

# Rear Pride Scooter Bag complete with Crutch Stick Holder

Ideal for carrying essential belongings as well as being a handy base for other accessories.

REARBAG1001

Sturdy and great for the outdoors.