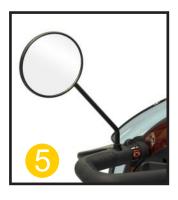

### **Rear View Mirror**

Allows users to increase their safety and their awareness of surroundings.

LGTRMIR1003