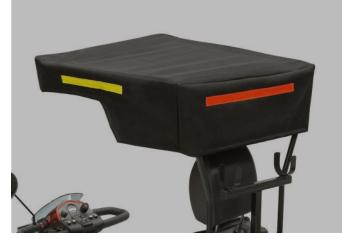

### **Rear Pod**

Aids users to carry belongings in a sturdy rear case. Designed for larger scooter models. Key locked for extra security.

SR-XL3PODS
Pictured on Pride Sportrider