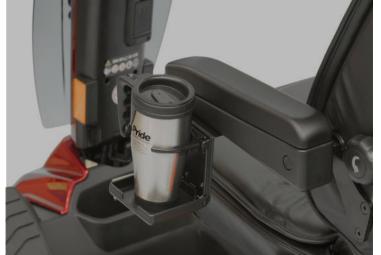

- LIVE YOUR BEST®-

# ACCESSORIES











# Rear Pride Scooter Bag complete with Crutch Stick Holder

Ideal for carrying essential belongings as well as being a handy base for other accessories.

REARBAG1001





Sturdy and great for the outdoors.

# SSC1001

To order this item, you must also have purchased REARBAG1001 as accessories must attach to rear bag.



# **Oxygen Bottle Carrier**

# OBC1001

To order this item, you must also have purchased REARBAG1001 as accessories must attach to rear bag.



### **Walking Frame Holder**

Perfect for users with various mobility needs.

### WFH1001

To order this item, you must also have purchased REARBAG1001 as accessories must attach to rear bag.



### Flag

Great for users wanting to increase visibility and safety.

FLAG60





###