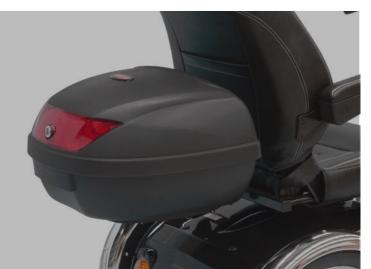

### **Rear Pod**

Aids users to carry belongings in a sturdy rear case. Designed for larger scooter models. Key locked for extra security.

SR-XL3PODS
Pictured on Pride Sportrider