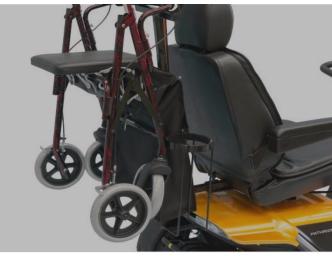

### **Walking Frame Holder**

Perfect for users with various mobility needs.

### WFH1001

To order this item, you must also have purchased REARBAG1001 as accessories must attach to rear bag.