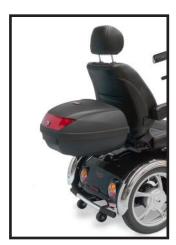

### **Rear Pod**

Aids users to carry belongings in a sturdy rear case. Designed for larger scooter models. Key locked for extra security.

SR-XL3PODS
Pictured on Pride Sportrider