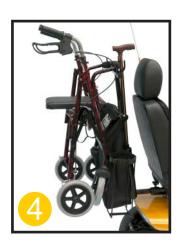

### **Walking Frame Holder**

Perfect for users with various mobility needs.

### WFH1001

To order this item, you must also have purchased REARBAG1001 as accessories must attach to rear bag.