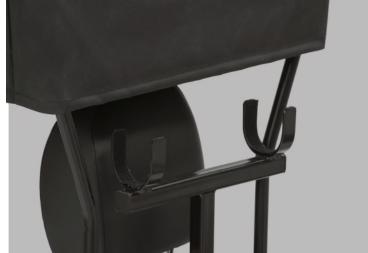

### **Walking Frame Holder**

Perfect for users with various mobility needs.

### WFH1001

To order this item, you must also have purchased REARBAG1001 as accessories must attach to rear bag.