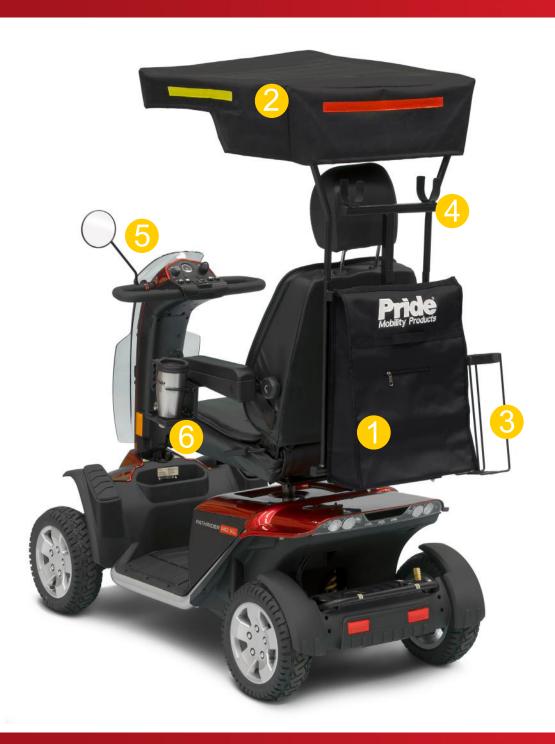

# Rear Pride Scooter Bag complete with Crutch Stick Holder

Ideal for carrying essential belongings as well as being a handy base for other accessories.

REARBAG1001

Sturdy and great for the outdoors.

# SSC1001

To order this item, you must also have purchased REARBAG1001 as accessories must attach to rear bag.

# **Oxygen Bottle Carrier**

# OBC1001

To order this item, you must also have purchased REARBAG1001 as accessories must attach to rear bag.

### **Walking Frame Holder**

Perfect for users with various mobility needs.

### WFH1001

To order this item, you must also have purchased REARBAG1001 as accessories must attach to rear bag.

### **Rear View Mirror**

Allows users to increase their safety and their awareness of surroundings.

LGTRMIR1003

### **Cup Holder**

Does not include travel mug

ACCASMB2286