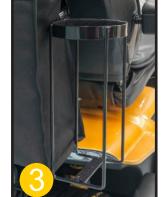

- LIVE YOUR BEST®-

# ACCESSORIES











# Rear Pride Scooter Bag complete with Crutch Stick Holder

Ideal for carrying essential belongings as well as being a handy base for other accessories.

REARBAG1001





Sturdy and great for the outdoors.

# SSC1001

To order this item, you must also have purchased REARBAG1001 as accessories must attach to rear bag.



# **Oxygen Bottle Carrier**

# OBC1001

To order this item, you must also have purchased REARBAG1001 as accessories must attach to rear bag.



### **Walking Frame Holder**

Perfect for users with various mobility needs.

### WFH1001

To order this item, you must also have purchased REARBAG1001 as accessories must attach to rear bag.



### Flag

Great for users wanting to increase visibility and safety.

FLAG60





### **Rear Pod**

Aids users to carry belongings in a sturdy rear case. Designed for larger scooter models. Key locked for extra security.

SR-XL3PODS
Pictured on Pride Sportrider



## Saddlebag

Allows users to carry essential belongings within their reach.

DWR1020D010



### **Rear View Mirror**

Allows users to increase their safety and their awareness of surroundings.