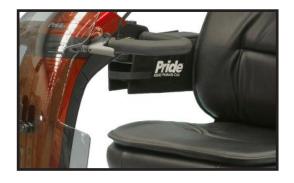

## Saddlebag

Allows users to carry essential belongings within their reach.

DWR1020D010