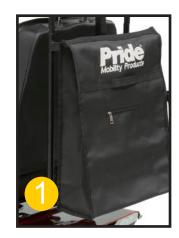

# Rear Pride Scooter Bag complete with Crutch Stick Holder

Ideal for carrying essential belongings as well as being a handy base for other accessories.

REARBAG1001

Sturdy and great for the outdoors.