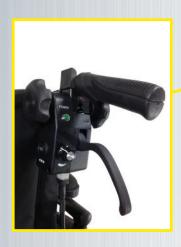

## POWERASSIST

The PowerAssist features an easy-to-use squeeze trigger mechanism along with a speed dial, enabling users to customise speed settings.

The Pride Power Assist is designed to aid caregivers in pushing a manual wheelchair. The PowerAssist attaches directly on to manual wheelchairs easily.