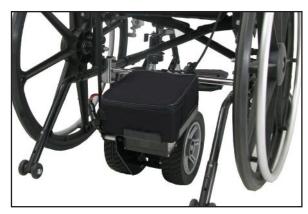

aximum Speed<sup>1</sup>: Up to 5 km/h (3.1 mph)

Range per Charge<sup>1</sup>: Up to 10 km/h (6.2 mph)

Maximum Gradient: 60

Weight Capacity: 120 kg (264 lbs)

Motor: 12V 100W 4100RPM

Total Weight: 14 kg (30.8 lbs)

Battery: 12V 17ah Sealed Lead Acid Battery Weight: 6.05 kg (13.3 lbs)

Charger: 3A 12V output

Fits Wheelchair Widths: 16" - 20"

Dimensions<sup>2</sup>: Height: 285mm (11.2") Length: 280mm (11")

Width: 220mm (8.6")



 $<sup>^2</sup>$  Due to manufacturing tolerances and continued product improvement, this specification is subject to a variance of +/- 3%.

The information contained herein is correct at the time of publication; due to the manufacturer's commitment to constant improvement and development, they reserve the right to alter specifications without prior notice.



The Power Assist Battery Pack



The Power Assist Unit

## **FEATURES**

- The Pride Power Assist is designed to aid caregivers in pushing a manual wheelchair in otherwise strenuous situations such as up steep hills, inclines and loose gravel.
- The Power Assist is designed to work in conjunction with most wheelchairs with seat widths of 16"-20".
- Weight capacity of 120 kg/264 lbs (wheelchair and user combined).
- The Power Assist has a maximum speed of up to 5 km/h (3.1 mph).



20-24 Apollo Drive, Hallam VIC 3803 PH: (03) 8770 9600 | FAX: (03) 9703 2720

www.pridemobility.com.au ACN 088 609 661 ABN 66 088 609 6611