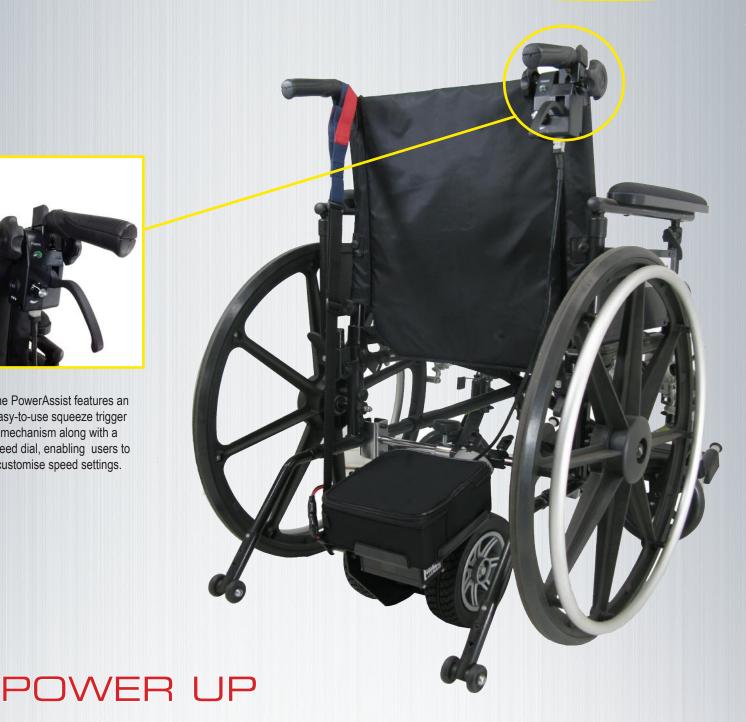

## POWERASSIST

The PowerAssist features an easy-to-use squeeze trigger mechanism along with a speed dial, enabling users to customise speed settings.

The Pride Power Assist is designed to aid caregivers in pushing a manual wheelchair. The PowerAssist attaches directly on to manual wheelchairs easily.

## **FEATURES**

- The Pride Power Assist is designed to aid caregivers in pushing a manual wheelchair in otherwise strenuous situations such as up steep hills, inclines and loose gravel.
- The Power Assist is designed to work in conjunction with most wheelchairs with seat widths of 16"-20".
- Weight capacity of 120 kg/264 lbs (wheelchair and user combined).
- The Power Assist has a maximum speed of up to 5 km/h (3.1 mph).