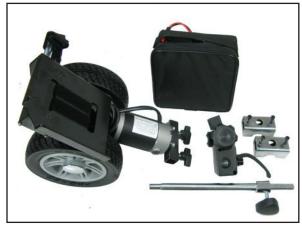

km/h (3.1 mph)

Range per Charge<sup>1</sup>: Up to 10 km/h (6.2 mph)

Maximum Gradient: 60

Weight Capacity: 120 kg (264 lbs)

Motor: 12V 100W 4100RPM

Total Weight: 14 kg (30.8 lbs)

Battery: 12V 17ah Sealed Lead Acid Battery Weight: 6.05 kg (13.3 lbs)

Charger: 3A 12V output

Fits Wheelchair Widths: 16" - 20"

Dimensions<sup>2</sup>: Height: 285mm (11.2") Length: 280mm (11")

Width: 220mm (8.6")



 $<sup>^2</sup>$  Due to manufacturing tolerances and continued product improvement, this specification is subject to a variance of +/- 3%.

The information contained herein is correct at the time of publication; due to the manufacturer's commitment to constant improvement and development, they reserve the right to alter specifications without prior notice.



The Power Assist Battery Pack



The Power Assist Unit

## **FEATURES**

- The Pride Power Assist is designed to aid caregivers in pushing a manual wheelchair in otherwise strenuous situations such as up steep hills, inclines and loose gravel.
- The Power Assist is designed to work in conjunction with most wheelchairs with seat widths of 16"-20".
- Weight capacity of 120 kg/264 lbs (wheelchair and user combined).
- The Power Assist has a maximum speed of up to 5 km/h (3.1 mph).



20-24 Apollo Drive, Hallam VIC 3803 PH: (03) 8770 9600 | FAX: (03) 9703 2720

www.pridemobility.com.au ACN 088 609 661 ABN 66 088 609 6611