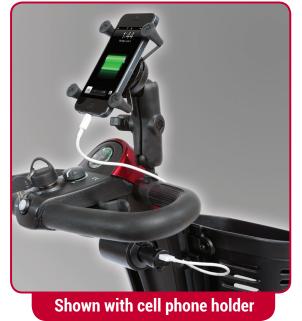

## **Features and Benefits**

- Charge your cell phone while on the go •
- Can be used while power chair or scooter is in motion •
- Charging detection-switches off automatically •

**Compatible with:** Most iPhone®\*, Android and mobile devices

\*iPhone<sup>®</sup> is a registered trademark of Apple, Inc.

5V DC, 1 A charger that is compatible with 24V and 36V systems

pridemobility.com.au

Plugs conveniently into the charger ports of mobility scooters and power chairs