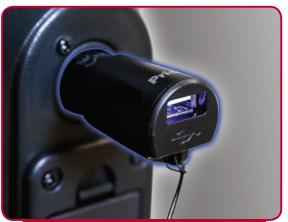

\*iPhone<sup>®</sup> is a registered trademark of Apple, Inc.

5V DC, 1 A charger that is compatible with 24V and 36V systems

pridemobility.com.au

Plugs conveniently into the charger ports of mobility scooters and power chairs

- Standard with lanyard ٠
- Short circuit, thermal and under-voltage protection
- XLR USB Charger will not fully discharge the battery