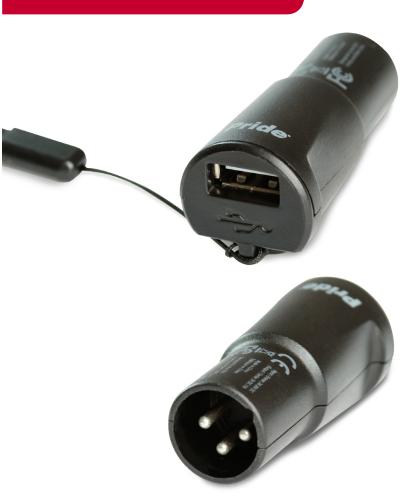

## **XLR USB CHARGER**

## **Features and Benefits**

- Charge your cell phone while on the go •
- Can be used while power chair or scooter is in motion •
- Charging detection-switches off automatically •

**Compatible with:** Most iPhone®\*, Android and mobile devices

\*iPhone<sup>®</sup> is a registered trademark of Apple, Inc.

5V DC, 1 A charger that is compatible with 24V and 36V systems

pridemobility.com.au

Plugs conveniently into the charger ports of mobility scooters and power chairs

- Standard with lanyard ٠
- Short circuit, thermal and under-voltage protection
- XLR USB Charger will not fully discharge the battery